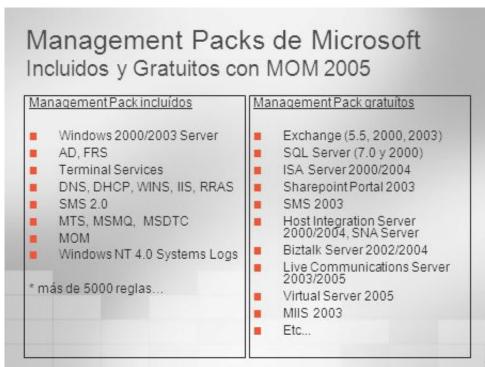

### Management Packs de Microsoft Incluidos y Gratuitos con MOM 2005 Management Pack incluídos Management Pack gratuitos Windows 2000/2003 Server Exchange (5.5, 2000, 2003) AD, FRS SQL Server (7.0 y 2000) ISA Server 2000/2004 Terminal Services DNS, DHCP, WINS, IIS, RRAS Sharepoint Portal 2003 SMS 2003 SMS 2.0 Host Integration Server 2000/2004, SNA Server MTS, MSMQ, MSDTC Biztalk Server 2002/2004 Windows NT 4.0 Systems Logs Live Communications Server 2003/2005 \* más de 5000 reglas... Virtual Server 2005 MIIS 2003 Etc...